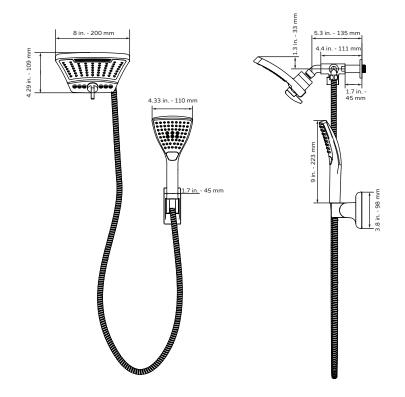

# PowerShot Shower System

Model # 1056-BN & 1056-CH

**Specification Sheet** 

## **TECHNICAL INFORMATION**

- Finishes: Brushed-Nickel or Chrome
- Fixtures: Brushed Nickel or Chrome
- GPM: 2.5
- Connection: 1/2 NPT Brass Nipple

### PRODUCT FEATURES

- Surface mounted and pre-plumbed
- 8" rain showerhead
- 3-function showerhead (waterfall, rain showerhead, and PowerShot)
- 3-function handshower
- Unique shape showerhead and handshower
- Easily accessible diverter
- Drill-less installation